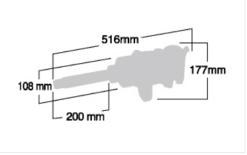

Maximum Torque : 2,300Nm

- 6" extended anvil for easy reach into deep truck wheels.
- Pinless Hammer Clutch for High Durability.