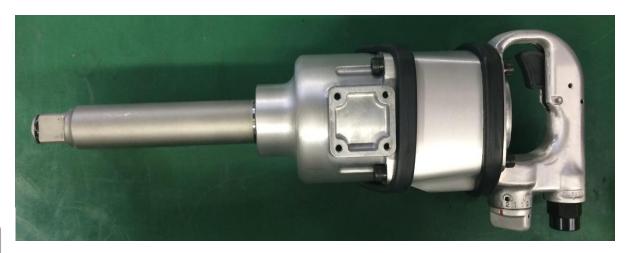

## 1" Impact Wrench

Maximum Torque : 2,300Nm

- 6" extended anvil for easy reach into deep truck wheels.
- Pinless Hammer Clutch for High Durability.