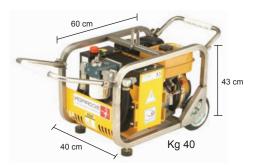

# **VO30** HYDRAULIC ACTUATOR TOOL FOR WATER VALVES

Picture shows "one man operation" with tool torsion force secured on a safe fix point

Old manual system

SCORPION is the typical portable power pack for driving the VO30 and also other hydraulic tools

### TECHNICAL CHARACTERISTICS

| WEIGHT      | 17 Kg         |
|-------------|---------------|
| DIMENSION   | cm 100x25x25  |
| FLOW        | 15-40 L/min   |
| PRESSURE    | 100-180 Bar   |
| SPEED       | 0-150 Rpm max |
| TORQUE      | 400 Nm max    |
| REV COUNTER | YES           |