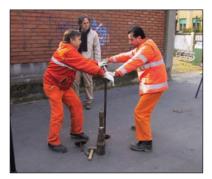

## HYDRAULIC ACTUATOR FOR WATER GATES VALVES

Maneuver with two machine operators

DIGITAL DISPLAY FOR NUMBER OF TURNS

**VO30** is a hydraulic tool designed to make the mechanical rotation of large water valves of urban networks, the operators knows well the fatigue and time needed when the valves are oxidised after a long period of inefficiency. Normally the operation is made with the typical "T" shaped tool, sometime with extension arms and operated manually and for many turns by two operators, now with the **VO30** is possible to make the operation in short time and without efforts, **VO30** is in substance a hydraulic motor with a ON/OFF valve that controls speed and torque and the number of rotations in real time, for its function tool must develop a high torsion force so to assure total safety the tool can be secured to a steady point by the mean of a extension tube, this will give the contrast of rotation to the extension and not on operators arm.