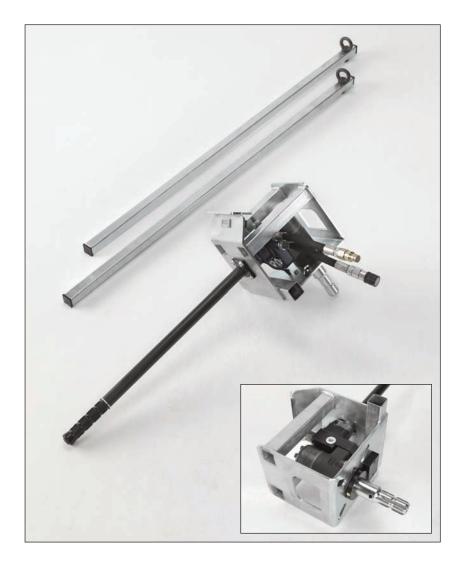

## HYDRAULIC ACTUATOR FOR WATER GATES VALVES

Maneuver with two machine operators

DIGITAL DISPLAY FOR NUMBER OF TURNS

**VO30** is a hydraulic tool designed to make the mechanical rotation of large water valves of urban networks, the operators knows well the fatigue and time needed when the valves are oxidised after a long period of inefficiency. Normally the operation is made with the typical "T" shaped tool, sometime with extension arms and operated manually and for many turns by two operators, now with the **VO30** is possible to make the operation in short time and without efforts, **VO30** is in substance a hydraulic motor with a ON/OFF valve that controls speed and torque and the number of rotations in real time, for its function tool must develop a high torsion force so to assure total safety the tool can be secured to a steady point by the mean of a extension tube, this will give the contrast of rotation to the extension and not on operators arm.

#### **ADVANTAGES**

- Supplied with one standard conical square sockets with dimension 40 mm.
- The ON/OFF valve allows to control in real time the speed and the torque.
- Supplied with electronic turn meter to visualise the number of turns of the valve shaft.
- Supplied with detachable extension tube to allow a longer contrast leverage.
- Possibility to install the contrast tube in the more convenient positions.
- Minimal maintenance needs.