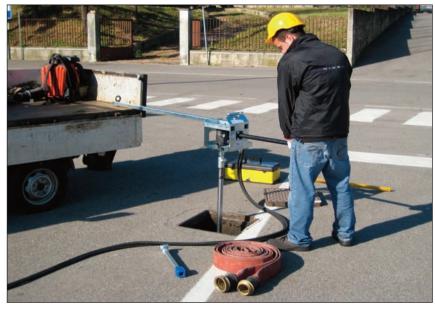

# **VO30** HYDRAULIC ACTUATOR TOOL FOR WATER VALVES

Picture shows "one man operation" with tool torsion force secured on a safe fix point

Old manual system

SCORPION is the typical portable power pack for driving the VO30 and also other hydraulic tools