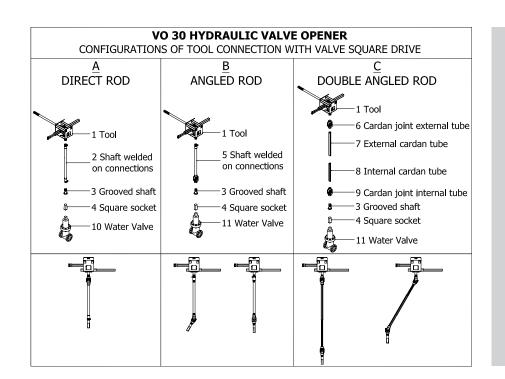

#### **ADVANTAGES**

- Supplied with one standard conical square sockets with dimension 40 mm.
- The ON/OFF valve allows to control in real time the speed and the torque.
- Supplied with electronic turn meter to visualise the number of turns of the valve shaft.
- Supplied with detachable extension tube to allow a longer contrast leverage.
- Possibility to install the contrast tube in the more convenient positions.
- Minimal maintenance needs.