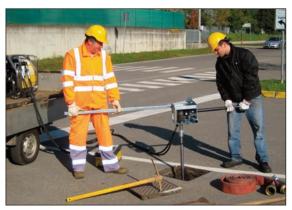

# **VO30** HYDRAULIC ACTUATOR TOOL FOR WATER VALVES

Picture shows "one man operation" with tool torsion force secured on a safe fix point

Old manual system

SCORPION is the typical portable power pack for driving the VO30 and also other hydraulic tools