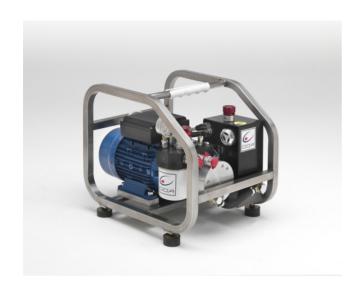

# HIGH PRESSURE POWER PACK 700 bar

**KOLUBRA E** is a compact hydraulic power pack with single phase electric motor designed to give pressures up to 700 Bar, for its small dimension is easy to lift and transport.

Robust and manoeuvrable **KOLUBRA E** is ideal in all high pressure applications, with rescue tools, in the railroad maintenance, with concrete crackers, with hydraulic rock splitters etc.

AVAILABLE ALSO WITH PETROL ENGINE AND WITH HYDRAULIC MOTOR ( OIL/OIL INTENSIFIER)

## **ADVANTAGES**

- ROBUST FRAME IN STAINLESS STEEL TUBE WITH RUBBER FEET
- THE HYDRAULIC DISTRIBUTOR WITH 3 WAY VALVE OPEN CENTER GIVES EXCELLENT CONTROL IN ALL SITUATIONS
- THE RATIONAL ASSEMBLY OF COMPONENTS ASSURES COMPACTNESS AND AVOID POTENTIAL OIL LEAKS